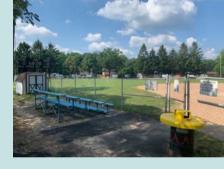

PAGNOTTI FIELD (Columbus Court) Baseball Field, Bleachers, Dugout

SAINT STANS PARK (East 17th Street) Covered Pavilion, Softball Field, Pickleball Courts

SCHIAVO PARK (14th and Church Streets) Lighted Gazebo, Paved Path, Benches