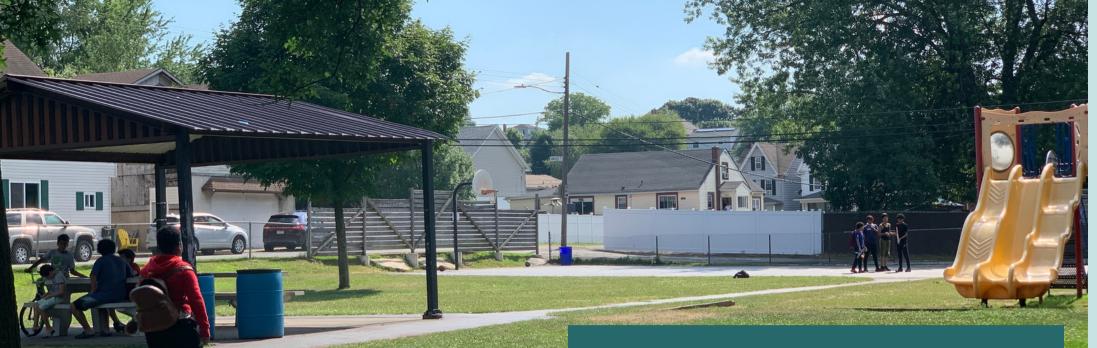

### **ALL PARKS IN HAZLETON ARE OPEN FROM DAWN TO DUSK**

ALTMILLER PARK\* (East 14th Street) Playground, Tennis Court, Pickleball Court, Basketball Court, Benches, Walking Paths, Grassy Field

ARTHUR STREET PARK\* (East 10th & Arthur Streets) Basketball Court, Skate Ramps, Picnic Tables, Playground

EAST END PARK (100 Block of Mill St.) Fenced Playground, Picnic Tables, Basketball Court, Small Child Park

JAMES STREET PARK (700 Block of James St.) Basketball Court, Covered Picnic Tables, Playground

LAHM AVE PARK (Lahn Ave. & South Hazle St.) Playground, Covered Picnic Tables, Basketball Court MEMORIAL PARK (Church & W. Diamond Ave.) Monuments, Benches, Grassy Area

PINE STREET PARK (Pine & Hemlock Streets) Artificial Turf Soccer Field, Basketball Court, Benches