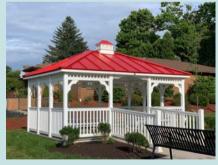

CITY VIEW PARK (700 South Poplar St.) Stage with Dance Area, 5 Lighted Pavilions, Paved Walking Path, Picnic Areas, Bathrooms, Large Parking Lot, Bailey's Bark Park

COLUMBUS PARK (Columbus Court) Playground, Grassy area

PAGNOTTI FIELD (Columbus Court) Baseball Field, Bleachers, Dugout

SAINT STANS PARK (East 17th Street) Covered Pavilion, Softball Field, Pickleball Courts

SCHIAVO PARK (14th and Church Streets) Lighted Gazebo, Paved Path, Benches